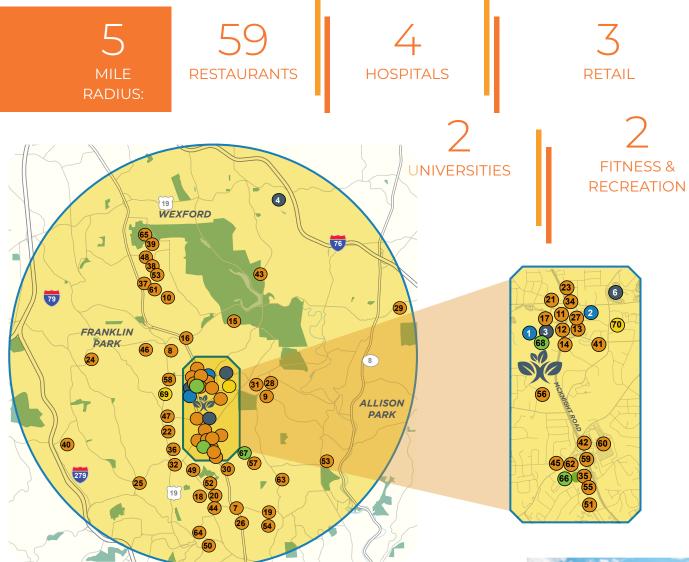

## **CLOSE TO LIFESTYLE AMENITIES**

#### FITNESS & RECREATION

LA Fitness 2 Cinemark North Hills

#### HOSPITALS

50

M

M

- 3 AHN McCandless Hospital
- 4 AHN Wexford Hospital
- 5 Children's Hospital
- 6 UPMC Passavant
- RESTAURANTS
- 7 Aladdin's Eatery 8 Barry's Pub
- 9 Bellisarios' Restaurant
  10 Billy's Roadhouse
  11 BJ's Restaurant &
- Brewhouse 12 Bonefish Grill
- 13 Burgatory McCandless
- 14 Chipotle Mexican Grill 15 Chub's Place
- 16 Clark's Restaurant
- 17 DiBella's Subs
- 18 Dive Bar & Grille
- 19 Doce Taqueria
- 20 Dominic's Diner
- 21 Emiliano's Mexican Restaurant & Bar
- 45 Piada Italian Street Food 46 Pietro's Pizzeria

22 Erin's Deli 23 First Watch 24 Franklin Inn Mexican

Restaurant

26 Hal's Bar and Grill

28 JJ Panda Restaurant

31 Kawa Hibachi & Sushi

34 LongHorn Steakhouse

35 Mad Mex - North Hills

37 Moe's Southwest Grill

38 Monte Cello's Pizza 39 Nakama

40 Nicky's Thai Kitchen

43 OTB at the Boathouse

44 Pelegrino's Pizza & Pasta

41 North Park Lounge

42 Olive Garden

25 Good L'oven

29 K Asian Bistro 30 Kabab King

32 Kelly O's Diner

33 Le Thai Cafa

36 Maisie's Pizza

27 Hello Bistro

- 47 Pizza Roma Restaurant 48 Poor Richard's Public House
- 49 Red Orchid

- 50 Royal Myanmar 51 Sesame Inn 52 Sieb's Pub
- 53 Slice on Broadway
- 54 Sushi Tomo
- 55 Taj Mahal
- 56 Texas Roadhouse 57 The Cheesecake Factory
- 58 The New York Hot Dog Shop
- 59 The Original Pancake House
- 60 Ting's Kitchen
- 61 Totin's Diner
- 62 Wahlburgers
- 63 Wheelfish 64 Yeung's House
- 65 Zuppa's Delicatessen

#### RETAIL

66 Northway Mall 67 Ross Park Mall 68 McCandless Crossing

#### UNIVERSITIES

69 CCAC North Campus 70 LaRoche University

McCANDLESS

CROSSING-

CinderCar