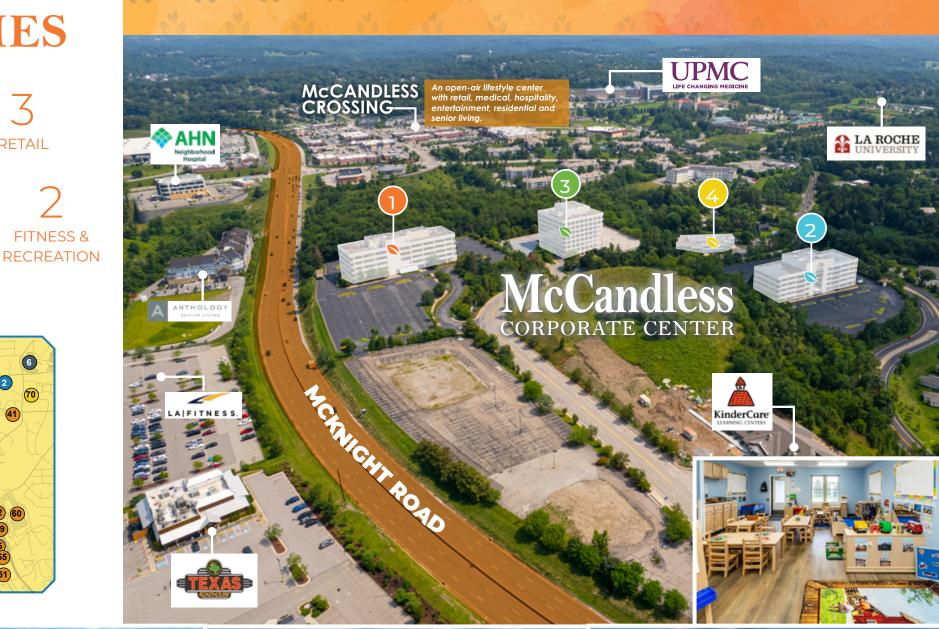

### **BUILDING THREE**

107,495 RBA 8 STORIES **UP TO 19,748 RSF AVAILABLE** 

AVAILABLE LEASED

- Beautiful 36-acre wooded park-like setting in the North Hills.
- · Class A office complex with 4 buildings.
- Ideally located directly off McKnight Road in McCandless Township.
- · New directories, tenant signage and common areas.
- This office park is situated only minutes from downtown Pittsburgh and Ross Park Mall.
- New Conference Center in Building Two with state of the art conference room, wireless connectivity, flexible furniture, and catering area.
- Conveniently located near UPMC Passavant Hospital, Hillman Cancer Center, and AHN's new McCandless Neighborhood Hospital.
- · 15 minutes to Downtown Pittsburgh & Cranberry.
- · Close proximity to numerous restaurants and retailers.

# McCandless Corporate center Building three

McCandless Corporate Center offers a premier business destination that combines modern amenities with a rich historical legacy that meets clients where they want to be met, right at home. Ideally located along McKnight Road in Pittsburgh's thriving North Hills business community, this complex provides companies with a dynamic atmosphere that inspires creativity, collaboration, growth and success. Enjoy the convenience of a short commute without sacrificing quality on-site and surrounding amenities. Within the business park, you'll have access to elegantly designed lobbies and seating areas, professional on-site management, new conference center with state-of-the-art wireless connectivity, new common areas, and a newly opened KinderCare. Outside of the park, you are less than five miles from hospitals, universities, restaurants, and retail hubs. Choose your growth plan and discover the power of possibilities at McCandless Corporate Center.