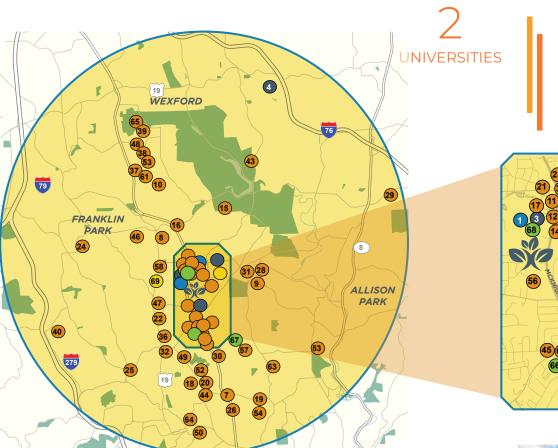

## **CLOSE TO** LIFESTYLE AMENITIES

MILE **RADIUS:**  RESTAURANTS

**HOSPITALS** 

RETAIL

FITNESS &

#### FITNESS & RECREATION

- LA Fitness
- 2 Cinemark North Hills

#### **HOSPITALS**

- 3 AHN McCandless Hospital
- 4 AHN Wexford Hospital
- 5 Children's Hospital
- 6 UPMC Passavant

#### **RESTAURANTS**

- 7 Aladdin's Eatery 8 Barry's Pub
- 9 Bellisarios' Restaurant 10 Billy's Roadhouse 11 BJ's Restaurant &

- Brewhouse 12 Bonefish Grill
- 13 Burgatory McCandless
- 14 Chipotle Mexican Grill15 Chub's Place
- 16 Clark's Restaurant
- 17 DiBella's Subs 18 Dive Bar & Grille
- 19 Doce Taqueria
- 20 Dominic's Diner
- 21 Emiliano's Mexican Restaurant & Bar

- 22 Erin's Deli23 First Watch24 Franklin Inn Mexican Restaurant
- 25 Good L'oven
- 26 Hal's Bar and Grill
- 27 Hello Bistro
- 28 JJ Panda Restaurant
- 29 K Asian Bistro
- 30 Kabab King
- 31 Kawa Hibachi & Sushi
- 32 Kelly O's Diner 33 Le Thai Cafa
- 34 LongHorn Steakhouse
- 35 Mad Mex North Hills
- 36 Maisie's Pizza 37 Moe's Southwest Grill
- 38 Monte Cello's Pizza
- 39 Nakama
- 40 Nicky's Thai Kitchen 41 North Park Lounge
- 42 Olive Garden
- 43 OTB at the Boathouse
- 44 Pelegrino's Pizza & Pasta
- 45 Piada Italian Street Food 46 Pietro's Pizzeria
- 47 Pizza Roma Restaurant
- 48 Poor Richard's Public House
  - 49 Red Orchid

- 50 Royal Myanmar
- 51 Sesame Inn 52 Sieb's Pub
- 53 Slice on Broadway
  - 54 Sushi Tomo
- 55 Taj Mahal
- 56 Texas Roadhouse57 The Cheesecake Factory
  - 58 The New York Hot Dog Shop
  - 59 The Original Pancake House 60 Ting's Kitchen
  - 61 Totin's Diner
  - 62 Wahlburgers
  - 63 Wheelfish
  - 64 Yeung's House
  - 65 Zuppa's Delicatessen

#### RETAIL

- 66 Northway Mall
- 67 Ross Park Mall
- 68 McCandless Crossing

#### UNIVERSITIES

- 69 CCAC North Campus
- 70 LaRoche University