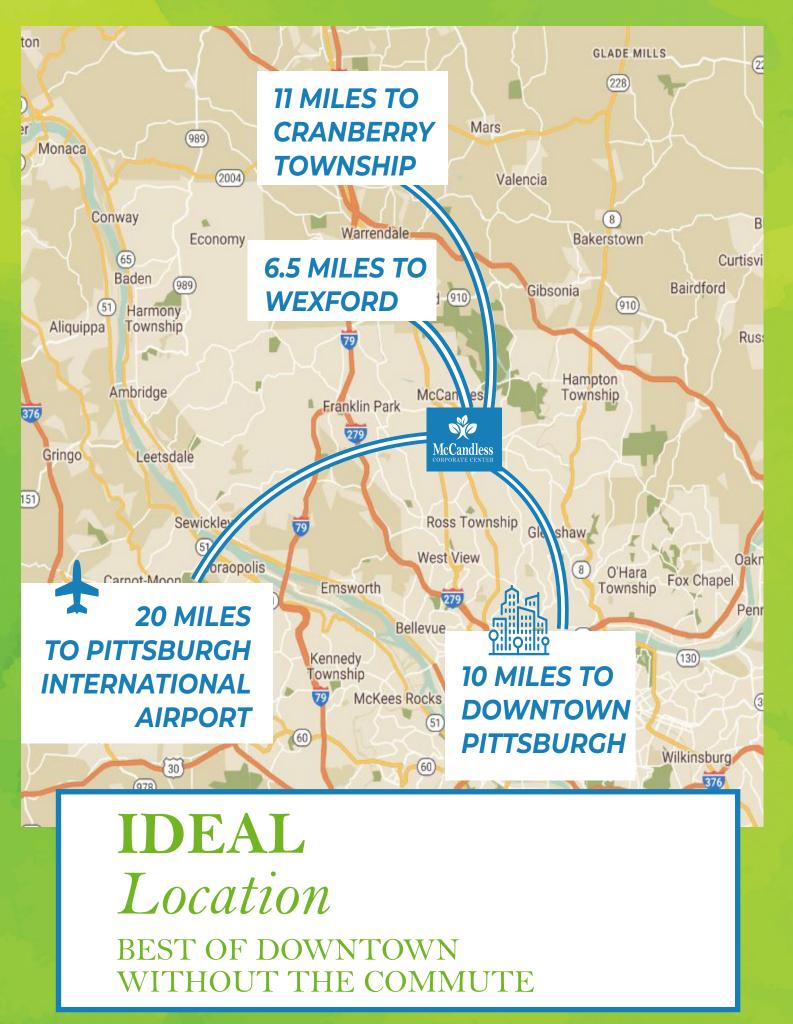

## **CLOSE TO** LIFESTYLE AMENITIES

MILE **RADIUS:**  RESTAURANTS

**HOSPITALS** 

RETAIL

FITNESS &

#### FITNESS & RECREATION

- LA Fitness
- 2 Cinemark North Hills

#### **HOSPITALS**

- 3 AHN McCandless Hospital
- 4 AHN Wexford Hospital
- 5 Children's Hospital
- 6 UPMC Passavant

#### **RESTAURANTS**

- 7 Aladdin's Eatery 8 Barry's Pub
- 9 Bellisarios' Restaurant 10 Billy's Roadhouse 11 BJ's Restaurant &

- Brewhouse 12 Bonefish Grill
- 13 Burgatory McCandless
- 14 Chipotle Mexican Grill15 Chub's Place
- 16 Clark's Restaurant
- 17 DiBella's Subs 18 Dive Bar & Grille
- 19 Doce Taqueria
- 20 Dominic's Diner
- 21 Emiliano's Mexican Restaurant & Bar

- 22 Erin's Deli23 First Watch24 Franklin Inn Mexican Restaurant
- 25 Good L'oven
- 26 Hal's Bar and Grill
- 27 Hello Bistro
- 28 JJ Panda Restaurant
- 29 K Asian Bistro
- 30 Kabab King
- 31 Kawa Hibachi & Sushi
- 32 Kelly O's Diner 33 Le Thai Cafa
- 34 LongHorn Steakhouse
- 35 Mad Mex North Hills
- 36 Maisie's Pizza 37 Moe's Southwest Grill
- 38 Monte Cello's Pizza
- 39 Nakama
- 40 Nicky's Thai Kitchen 41 North Park Lounge
- 42 Olive Garden
- 43 OTB at the Boathouse
- 44 Pelegrino's Pizza & Pasta
- 45 Piada Italian Street Food 46 Pietro's Pizzeria
- 47 Pizza Roma Restaurant
- 48 Poor Richard's Public House
  - 49 Red Orchid

- 50 Royal Myanmar
- 51 Sesame Inn 52 Sieb's Pub
- 53 Slice on Broadway
  - 54 Sushi Tomo
- 55 Taj Mahal
- 56 Texas Roadhouse57 The Cheesecake Factory
  - 58 The New York Hot Dog Shop
  - 59 The Original Pancake House 60 Ting's Kitchen
  - 61 Totin's Diner
  - 62 Wahlburgers
  - 63 Wheelfish
  - 64 Yeung's House
  - 65 Zuppa's Delicatessen

#### RETAIL

- 66 Northway Mall
- 67 Ross Park Mall
- 68 McCandless Crossing

#### UNIVERSITIES

- 69 CCAC North Campus
- 70 LaRoche University