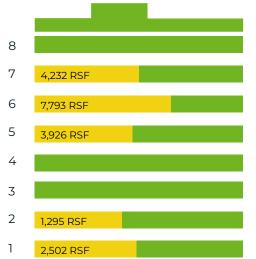

### **BUILDING THREE**

107,495 RBA 8 STORIES **UP TO 19,748 RSF AVAILABLE** 

AVAILABLE LEASED

- Beautiful 36-acre wooded park-like setting in the North Hills.
- · Class A office complex with 4 buildings.
- Ideally located directly off McKnight Road in McCandless Township.
- · New directories, tenant signage and common areas.
- This office park is situated only minutes from downtown Pittsburgh and Ross Park Mall.
- New Conference Center in Building Two with state of the art conference room, wireless connectivity, flexible furniture, and catering area.
- Conveniently located near UPMC Passavant Hospital, Hillman Cancer Center, and AHN's new McCandless Neighborhood Hospital.
- · 15 minutes to Downtown Pittsburgh & Cranberry.
- · Close proximity to numerous restaurants and retailers.