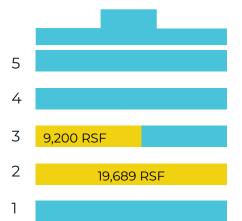

### **BUILDING TWO**

- Beautiful 36-acre wooded park-like setting in the North Hills.
- · Class A office complex with 4 buildings.
- Ideally located directly off McKnight Road in McCandless Township.
- · New directories, tenant signage and common areas.
- This office park is situated only minutes from downtown Pittsburgh and Ross Park Mall.
- New Conference Center in Building Two with state of the art conference room, wireless connectivity, flexible furniture, and catering area.
- Conveniently located near UPMC Passavant Hospital, Hillman Cancer Center, and AHN's new McCandless Neighborhood Hospital.
- · 15 minutes to Downtown Pittsburgh & Cranberry.
- · Close proximity to numerous restaurants and retailers.