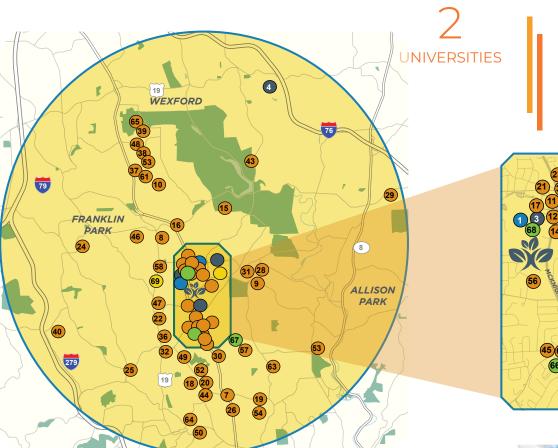

### **CLOSE TO** LIFESTYLE AMENITIES

MILE **RADIUS:**  RESTAURANTS

**HOSPITALS** 

RETAIL

FITNESS &

#### FITNESS & RECREATION

- LA Fitness
- 2 Cinemark North Hills

#### **HOSPITALS**

- 3 AHN McCandless Hospital
- 4 AHN Wexford Hospital
- 5 Children's Hospital
- 6 UPMC Passavant

#### **RESTAURANTS**

- 7 Aladdin's Eatery 8 Barry's Pub
- 9 Bellisarios' Restaurant 10 Billy's Roadhouse 11 BJ's Restaurant &

- Brewhouse 12 Bonefish Grill
- 13 Burgatory McCandless
- 14 Chipotle Mexican Grill15 Chub's Place
- 16 Clark's Restaurant
- 17 DiBella's Subs 18 Dive Bar & Grille
- 19 Doce Taqueria
- 20 Dominic's Diner
- 21 Emiliano's Mexican Restaurant & Bar

- 22 Erin's Deli23 First Watch24 Franklin Inn Mexican Restaurant
- 25 Good L'oven
- 26 Hal's Bar and Grill
- 27 Hello Bistro
- 28 JJ Panda Restaurant
- 29 K Asian Bistro
- 30 Kabab King
- 31 Kawa Hibachi & Sushi
- 32 Kelly O's Diner 33 Le Thai Cafa
- 34 LongHorn Steakhouse
- 35 Mad Mex North Hills
- 36 Maisie's Pizza 37 Moe's Southwest Grill
- 38 Monte Cello's Pizza
- 39 Nakama
- 40 Nicky's Thai Kitchen 41 North Park Lounge
- 42 Olive Garden
- 43 OTB at the Boathouse
- 44 Pelegrino's Pizza & Pasta
- 45 Piada Italian Street Food 46 Pietro's Pizzeria
- 47 Pizza Roma Restaurant
- 48 Poor Richard's Public House
  - 49 Red Orchid

- 50 Royal Myanmar
- 51 Sesame Inn 52 Sieb's Pub
- 53 Slice on Broadway
  - 54 Sushi Tomo
- 55 Taj Mahal
- 56 Texas Roadhouse57 The Cheesecake Factory
  - 58 The New York Hot Dog Shop
  - 59 The Original Pancake House 60 Ting's Kitchen
  - 61 Totin's Diner
  - 62 Wahlburgers
  - 63 Wheelfish
  - 64 Yeung's House
  - 65 Zuppa's Delicatessen

#### RETAIL

- 66 Northway Mall
- 67 Ross Park Mall
- 68 McCandless Crossing

#### UNIVERSITIES

- 69 CCAC North Campus
- 70 LaRoche University