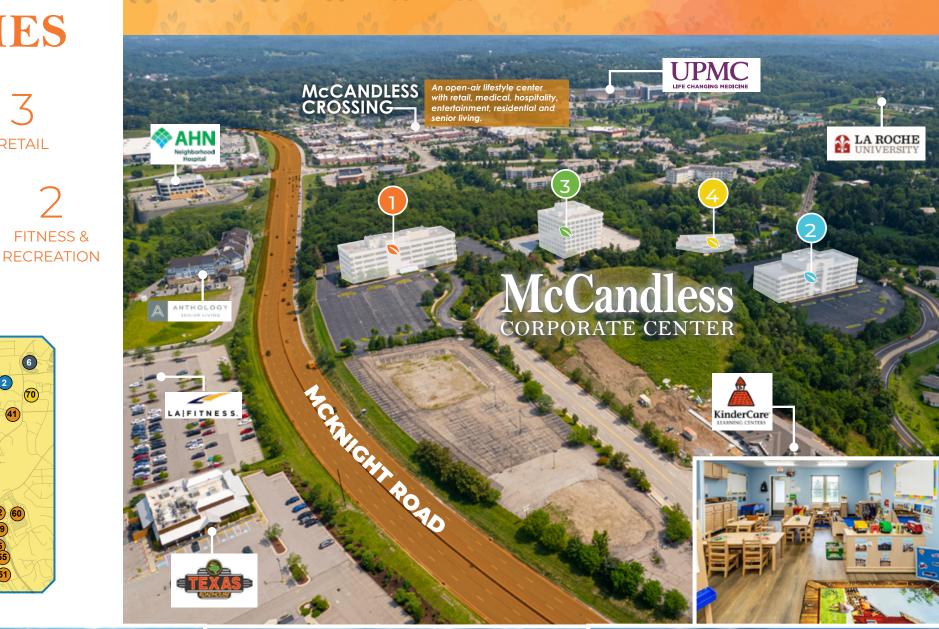

### **CLOSE TO** LIFESTYLE AMENITIES

MILE **RADIUS:**  RESTAURANTS

**HOSPITALS** 

RETAIL

FITNESS &

#### FITNESS & RECREATION

- LA Fitness
- 2 Cinemark North Hills

#### **HOSPITALS**

- 3 AHN McCandless Hospital
- 4 AHN Wexford Hospital
- 5 Children's Hospital
- 6 UPMC Passavant

#### RETAIL

- 66 Northway Mall
- 67 Ross Park Mall
- 68 McCandless Crossing