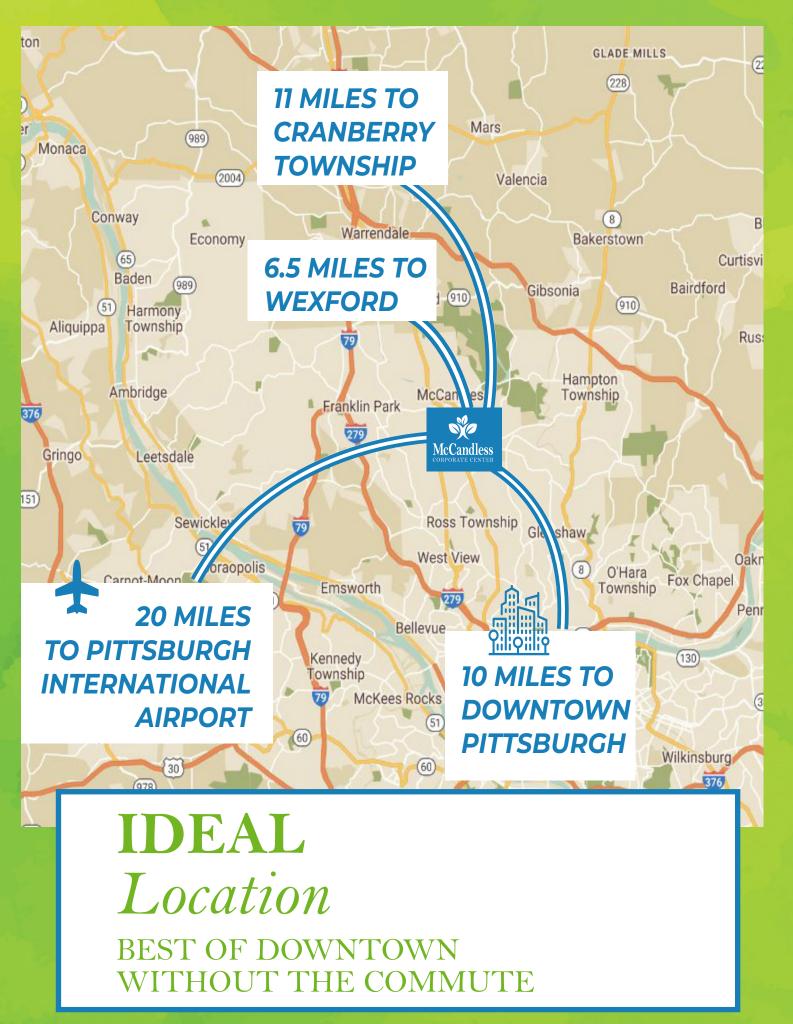

# SPACES THAT WORK, CHOOSE YOUR GROWTH PLAN

### **BUILDING TWO**

- Beautiful 36-acre wooded park-like setting in the North Hills.
- · Class A office complex with 4 buildings.
- Ideally located directly off McKnight Road in McCandless Township.
- · New directories, tenant signage and common areas.
- This office park is situated only minutes from downtown Pittsburgh and Ross Park Mall.
- New Conference Center in Building Two with state of the art conference room, wireless connectivity, flexible furniture, and catering area.
- Conveniently located near UPMC Passavant Hospital, Hillman Cancer Center, and AHN's new McCandless Neighborhood Hospital.
- · 15 minutes to Downtown Pittsburgh & Cranberry.
- · Close proximity to numerous restaurants and retailers.

## McCandless Corporate center Building two

McCandless Corporate Center offers a premier business destination that combines modern amenities with a rich historical legacy that meets clients where they want to be met, right at home. Ideally located along McKnight Road in Pittsburgh's thriving North Hills business community, this complex provides companies with a dynamic atmosphere that inspires creativity, collaboration, growth and success. Enjoy the convenience of a short commute without sacrificing quality on-site and surrounding amenities. Within the business park, you'll have access to elegantly designed lobbies and seating areas, professional on-site management, new conference center with state-of-the-art wireless connectivity, new common areas, and a newly opened KinderCare. Outside of the park, you are less than five miles from hospitals, universities, restaurants, and retail hubs. Choose your growth plan and discover the power of possibilities at McCandless Corporate Center.