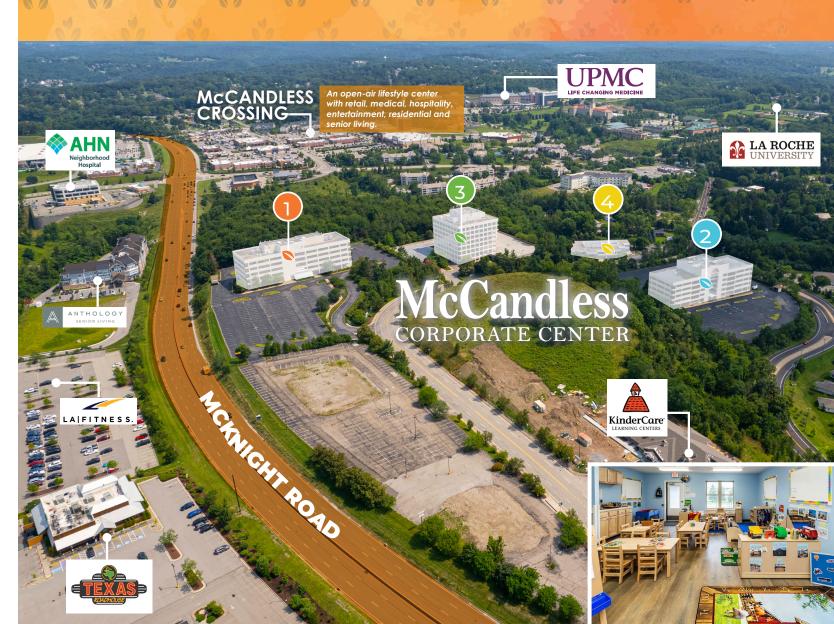

### **BUILDING ONE**

**89,528 RBA** 5 STORIES **18,828 RSF AVAILABLE** 

### **BUILDING THREE**

8 1,379 RSF 7 4,232 RSF

5 3,926 RSF 4 3,414 RSF

1,295 RSF

**107,495 RBA** 8 STORIES **UP TO 24,541 RSF AVAILABLE** 

### **BUILDING TWO**

5 4 3 9,243 RSF 2 19,561 RSF 1

**95,292 RBA** 5 STORIES **UP TO 28,804 RSF AVAILABLE** 

### **BUILDING FOUR**

29,243 RBA 2 STORIES 0 RSF AVAILABLE

Whether you are right sizing your office space or positioning for growth, McCandless Corporate Center has availability to suit your needs. Choose between suites of various sizes from just under 3,000 SF to a full-floor 18,000 SF + space that can be customized to suit your needs.

## McCandless CORPORATE CENTER

McCandless Corporate Center offers a premier business destination that combines modern amenities with a rich historical legacy that meets clients where they want to be met, right at home. Ideally located along McKnight Road in Pittsburgh's thriving North Hills business community, this complex provides companies with a dynamic atmosphere that inspires creativity, collaboration, growth and success. Enjoy the convenience of a short commute without sacrificing quality on-site and surrounding amenities. Within the business park, you'll have access to elegantly designed lobbies and seating areas, professional on-site management, new conference center with state-of-the-art wireless connectivity, new common areas, and a newly opened KinderCare. Outside of the park, you are less than five miles from hospitals, universities, restaurants, and retail hubs. Choose your growth plan and discover the power of possibilities at McCandless Corporate Center.