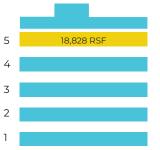

Garden 43 OTB at the Boathouse
- 44 Pelegrino's Pizza & Pasta
- 45 Piada Italian Street Food 46 Pietro's Pizzeria
- 47 Pizza Roma Restaurant
- 48 Poor Richard's Public House
  - 49 Red Orchid

- 50 Royal Myanmar
- 51 Sesame Inn 52 Sieb's Pub
- 53 Slice on Broadway
- - 54 Sushi Tomo
  - 55 Taj Mahal

  - 56 Texas Roadhouse 57 The Cheesecake Factory 58 The New York Hot Dog Shop
  - 59 The Original Pancake House
  - 60 Ting's Kitchen 61 Totin's Diner
  - 62 Wahlburgers

  - 63 Wheelfish
- 64 Yeung's House
  - 65 Zuppa's Delicatessen

### RETAIL

- 66 Northway Mall 67 Ross Park Mall
- 68 McCandless Crossing

### UNIVERSITIES

69 CCAC North Campus 70 LaRoche University



HomeGoods











PROMENADE
OUTDOOR PARK AREA





# SPACES THAT WORK, CHOOSE YOUR GROWTH PLAN

### **BUILDING ONE**





**89,528 RBA** 5 STORIES **18,828 RSF AVAILABLE** 

### **BUILDING THREE**



8 1,379 RSF 7 4,232 RSF

5 3,926 RSF 4 3,414 RSF

1,295 RSF

**107,495 RBA** 8 STORIES **UP TO 24,541 RSF AVAILABLE** 



### **BUILDING TWO**



5 4 3 9,243 RSF 2 19,561 RSF 1

**95,292 RBA** 5 STORIES **UP TO 28,804 RSF AVAILABLE** 

### **BUILDING FOUR**





29,243 RBA 2 STORIES 0 RSF AVAILABLE





Whether you are right sizing your office space or positioning for growth, McCandless Corporate Center has availability to suit your needs. Choose between suites of various sizes from just under 3,000 SF to a full-floor 18,000 SF + space that can be customized to suit your needs.



## McCandless CORPORATE CENTER

McCandless Corporate Center offers a premier business destination that combines modern amenities wit