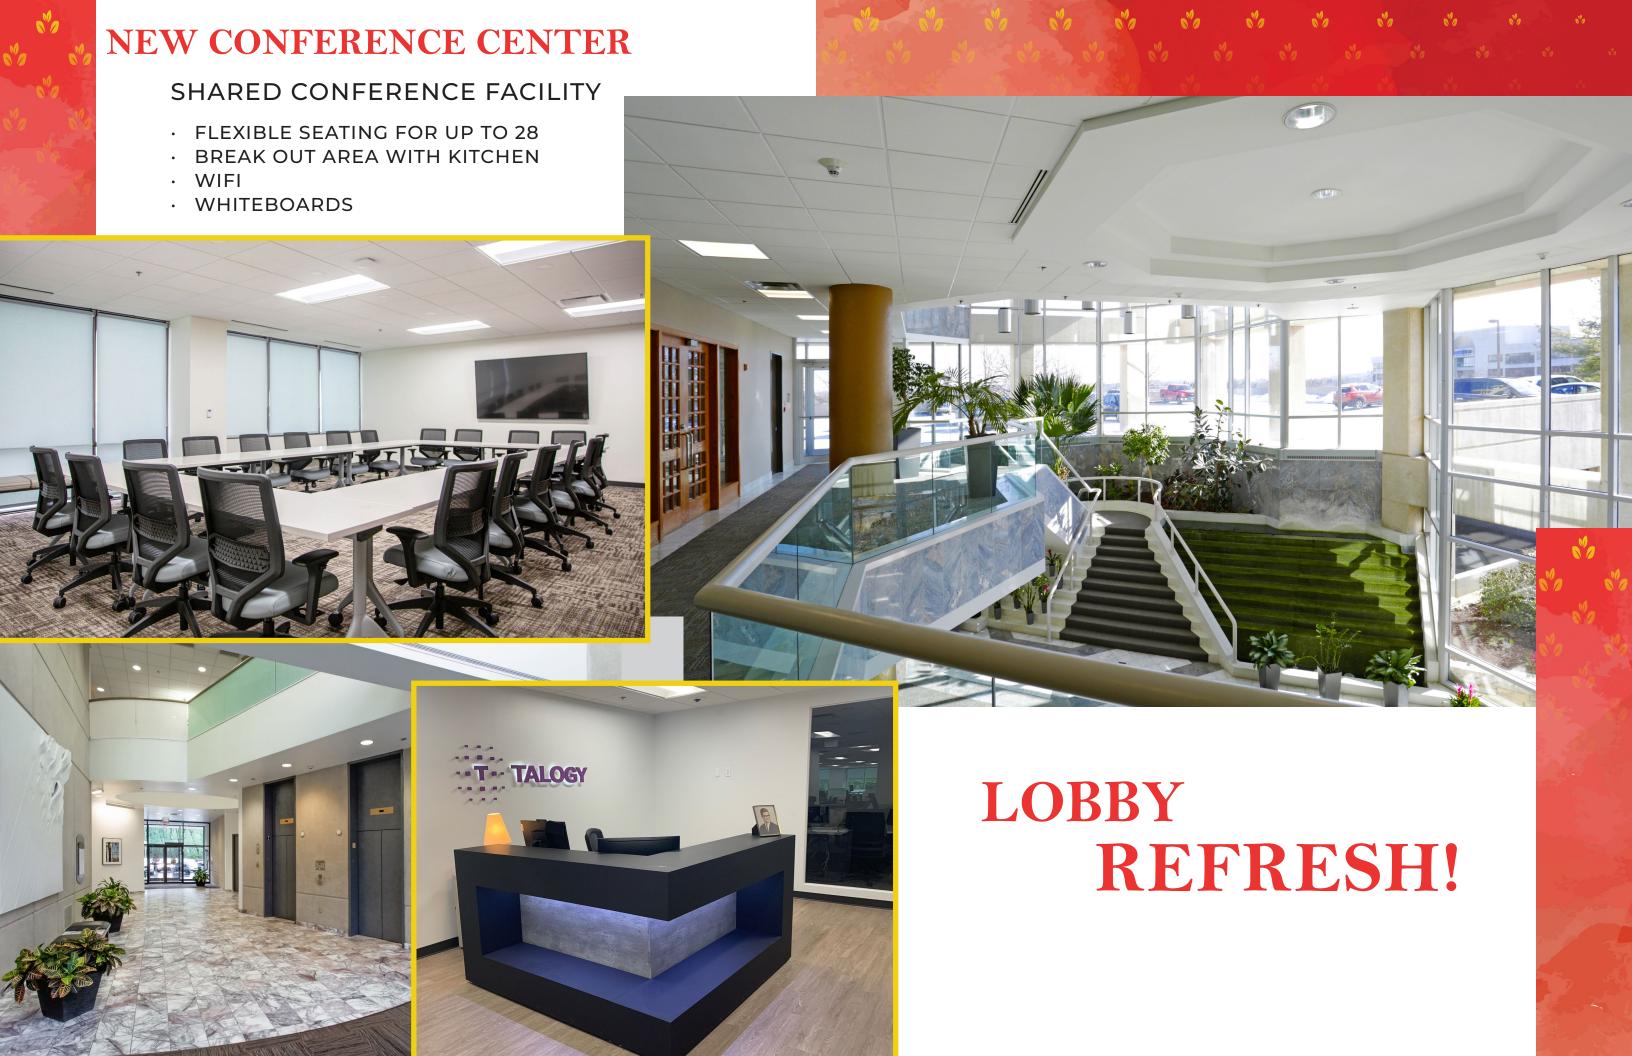

- Beautiful 36-acre wooded park-like setting in the North Hills.
- · Class A office complex with 4 buildings.
- Ideally located directly off McKnight Road in McCandless Township.
- · New directories, tenant signage and common areas.
- This office park is situated only minutes from downtown Pittsburgh and Ross Park Mall.
- New Conference Center in Building Two with state of the art conference room, wireless connectivity, flexible furniture, and catering area.
- Conveniently located near UPMC Passavant Hospital, Hillman Cancer Center, and AHN's new McCandless Neighborhood Hospital.
- 15 minutes to Downtown Pittsburgh & Cranberry.
- · Close proximity to numerous restaurants and retailers.

Elegant Lobby And Seating Area

Abundant Parking

Easy Access To Major Interstate Arteries

Property Manager On Site

Close To UPMC Passavant Hospital

Controlled Access

Convenient Public Transportation