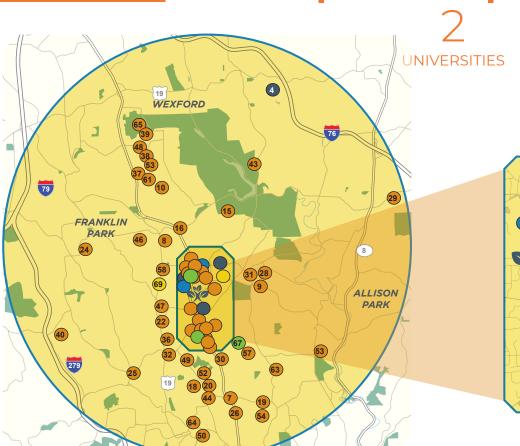

### **CLOSE TO** LIFESTYLE AMENITIES

MILE **RADIUS:**  RESTAURANTS

**HOSPITALS** 

RETAIL

FITNESS & **RECREATION** 

### UNIVERSITIES

69 CCAC North Campus 70 LaRoche University

HomeGoods

PROMENADE
OUTDOOR PARK AREA