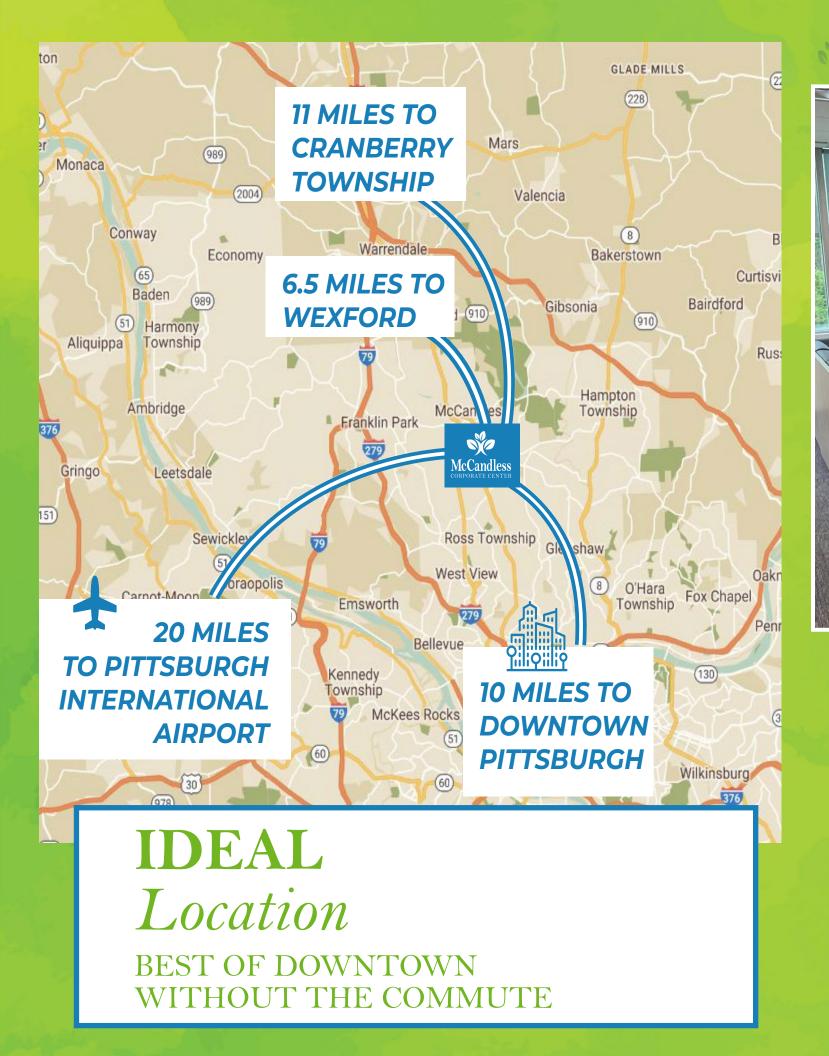

## McCandless CORPORATE CENTER

McCandless Corporate Center offers a premier business destination that combines modern amenities with a rich historical legacy that meets clients where they want to be met, right at home. Ideally located along McKnight Road in Pittsburgh's thriving North Hills business community, this complex provides companies with a dynamic atmosphere that inspires creativity, collaboration, growth and success. Enjoy the convenience of a short commute without sacrificing quality on-site and surrounding amenities. Within the business park, you'll have access to elegantly designed lobbies and seating areas, professional on-site management, new conference center with state-of-the-art wireless connectivity, new common areas, and a newly opened KinderCare. Outside of the park, you are less than five miles from hospitals, universities, restaurants, and retail hubs. Choose your growth plan and discover the power of possibilities at McCandless Corporate Center.