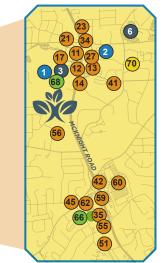

### **CLOSE TO** LIFESTYLE AMENITIES

MILE **RADIUS:**  RESTAURANTS

**HOSPITALS** 

RETAIL

FITNESS & **RECREATION** 

### FITNESS & RECREATION

- 2 Cinemark North Hills

### **HOSPITALS**

- 3 AHN McCandless Hospital
- 4 AHN Wexford Hospital
- 5 Children's Hospital 6 UPMC Passavant

#### RESTAURANTS

- 7 Aladdin's Eatery
- 8 Barry's Pub 9 Bellisarios' Restaurant 10 Billy's Roadhouse 11 BJ's Restaurant &

- Brewhouse 12 Bonefish Grill
- 13 Burgatory McCandless
- 14 Chipotle Mexican Grill 15 Chub's Place
- 16 Clark's Restaurant
- 17 DiBella's Subs 18 Dive Bar & Grille
- 19 Doce Taqueria
- 20 Dominic's Diner
- 21 Emiliano's Mexican Restaurant & Bar

- 22 Erin's Deli23 First Watch24 Franklin Inn Mexican Restaurant
- 25 Good L'oven
- 26 Hal's Bar and Grill
- 27 Hello Bistro 28 JJ Panda Restaurant
- 29 K Asian Bistro
- 30 Kabab King
- 31 Kawa Hibachi & Sushi
- 32 Kelly O's Diner
- 33 Le Thai Cafa
- 34 LongHorn Steakhouse 35 Mad Mex - North Hills
- 36 Maisie's Pizza
- 37 Moe's Southwest Grill
- 38 Monte Cello's Pizza 39 Nakama
- 40 Nicky's Thai Kitchen
- 41 North Park Lounge
- 42 Olive Garden 43 OTB at the Boathouse
- 44 Pelegrino's Pizza & Pasta
- 45 Piada Italian Street Food 46 Pietro's Pizzeria
- 47 Pizza Roma Restaurant
- 48 Poor Richard's Public House
  - 49 Red Orchid

- 50 Royal Myanmar
- 51 Sesame Inn 52 Sieb's Pub
- 53 Slice on Broadway
- - 54 Sushi Tomo
  - 55 Taj Mahal

  - 56 Texas Roadhouse 57 The Cheesecake Factory 58 The New York Hot Dog Shop
  - 59 The Original Pancake House
  - 60 Ting's Kitchen 61 Totin's Diner
  - 62 Wahlburgers

  - 63 Wheelfish
- 64 Yeung's House
  - 65 Zuppa's Delicatessen

### RETAIL

- 66 Northway Mall 67 Ross Park Mall
- 68 McCandless Crossing

### UNIVERSITIES

69 CCAC North Campus 70 LaRoche University

HomeGoods

PROMENADE
OUTDOOR PARK AREA